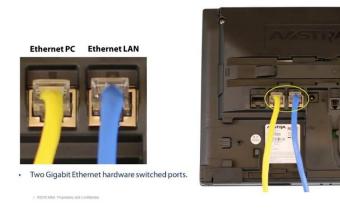

**Below is an example of a phone being used to connect a computer to the internet.** The Blue cord in the below example is connected to the internet. The Yellow ethernet cord is then plugging into a computer to provide internet.

Ethernet PC and Ethernet LAN Connectors:
Built-in hardware switch for optimum performance