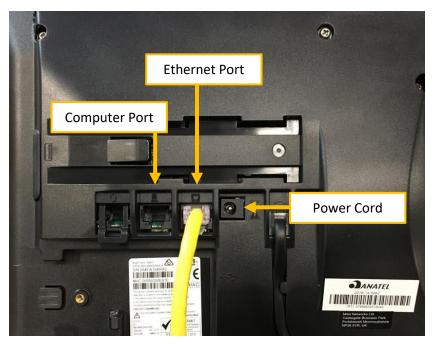

## How to plug in your Mitel Phone

When plugging in your Mitel phone, every port has a specific purpose. If the ethernet cord is plugged into the wrong place, your phone will not function properly.

## Steps to plug in phone:

- 1) Plug the Ethernet cord into the phone first. Make sure the other end is connected to the Internet.
- 2) Plug in the power cord.

Mitel

3) \*\*optional\*\* If you are plugging a computer into your phone, plug in a separate ethernet cord in the computer port.