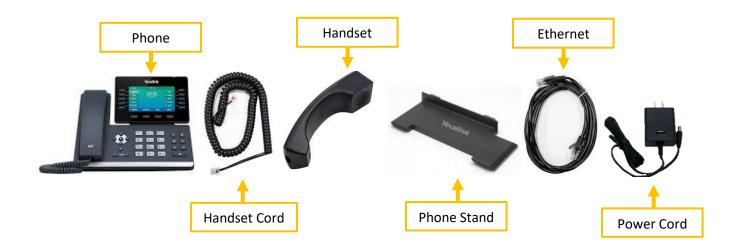

## What's in the Box?

Make sure your phone has all the parts needed for assembly: Phone, Handset Cord, Handset, Phone Stand, Ethernet Cord, Power Cord.

Refer to the enclosed instruction manual in the box for assistance in assembling your phone.