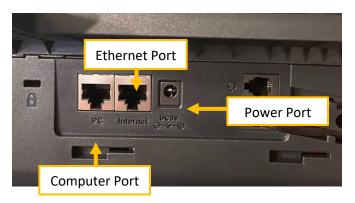

### **Hard-Wired Connection**

When plugging in your Yealink phone, every port has a specific purpose. If the ethernet cord is plugged into the wrong place, your phone will not function properly.

- Plug the Ethernet cord into the phone first (be sure to use the Internet port and not the PC port).
- 2) Plug the other end into your Internet router. **DO NOT** plug in directly to your modem.
- 3) Plug the power cord into the DC5V port on the phone.
- 4) Complete a test call from your new phone to 813-906-6006 to confirm your phone is ready for use.